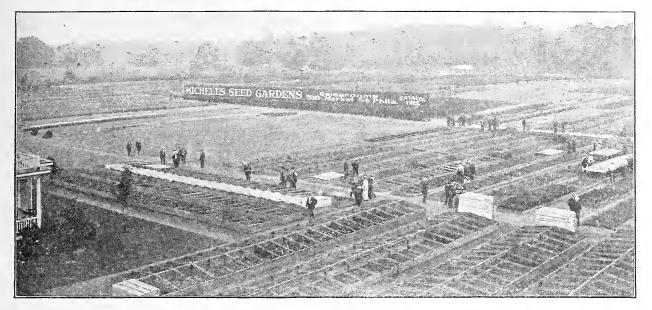

Our nurseries comprise about 50 acres of highly cultivated land, 16 modern greenhouses and about 1500 glass-covered sash frames, with a staff varying from 30 to 45 employes. Our specialties are: Pot-Grown Roses, Perennials, etc.